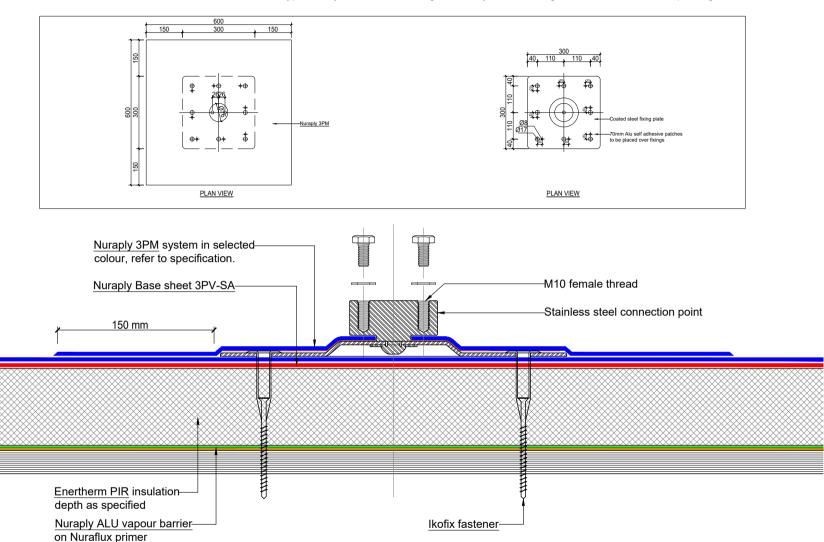

This drawing is indicative only and not for construction. This detail depicts Nuralite products and components for correct use as per the installation manual. All other elements are typical only - refer to the designer. Always refer to original colour details when printing.

SECTIONAL ELEVATION: CENTRE FIXING NOT SHOWN

CM70032

All Nuralite products/systems to be installed by an authorized Nuralite applicator and in accordance with Nuralite published instruction. Product data sheets should be consulted at all times. This drawing is a guide and is not for construction. This detail drawing is to be used only as part of the Nuralite specification package. All drawings are subject to copyright. Unauthorized use is prohibited. © Nuralite Waterproofing Ltd

0800 - NURALITE (687254) www.nuralite.co.nz

PRODUCT/SYSTEM:

**NURATHERM ON TIMBER - WARM ROOF** 

REVISION: 1

DETAIL:

NURALITE FIXING PLATE

SCALE: NTS DATE: SEP 2018

PREVIOUS DWG no: -

DWG no: RPPW.K3